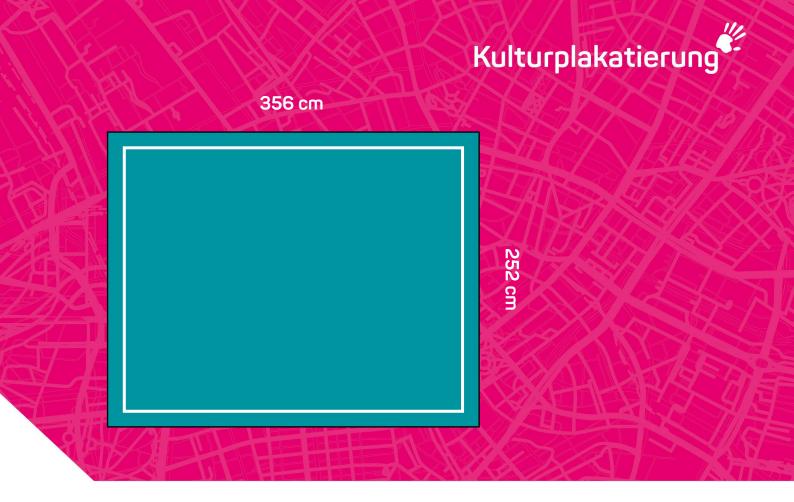

## 18/1 poster

Format: 356 x 252 cm

print / resolution: 150-200 dpi

material: 115 g/qm² poster paper

file formats: PDF/X-3, EPS, TIF

color mode: CMYK

ICC-color profile: ISO-Coated v2 300% (ECI)

document format: 356 x 252 cm + 3 mm all-round bleed